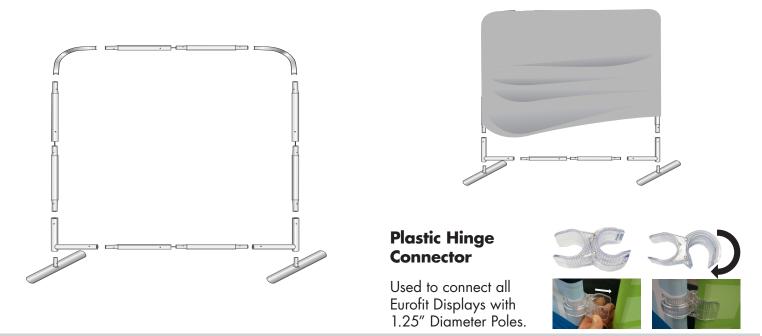

## Step 3

Continue to connect the poles illustrated in the image below.

## Step 4

Drape the Graphic (6) over the hardware as shown.