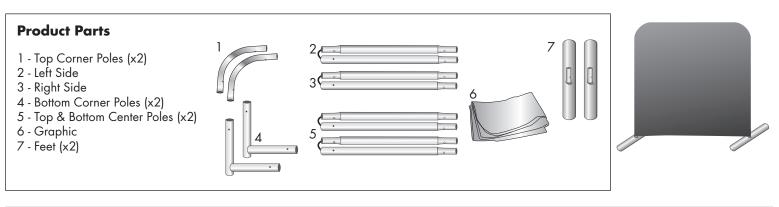

### Step 1

Begin by removing all parts from the carry case and place on a clean, flat surface. Ensure you have all the components listed above.

## Step 2

Assemble all the poles by connecting the corresponding numbers together while pressing the snap button as shown.